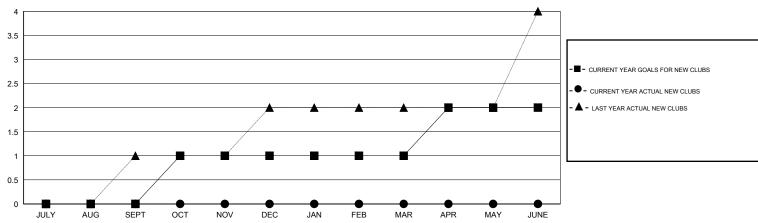

## GOALS AND ACTUAL NEW CLUBS CUMULATIVE

## **LOCATION NEW JERSEY**

-2

-1

| GMT: OPEN | LOCATION NEW JERSEY |                   |                  |                  |         |
|-----------|---------------------|-------------------|------------------|------------------|---------|
|           |                     | Clubs             |                  |                  |         |
|           | RESU                | LTS FOR 2015-2016 | i                |                  |         |
| QUARTER   | NEW CLUB<br>GOAL    | NEW CLUBS         | DROPPED<br>CLUBS | NET<br>GAIN/LOSS | QUARTER |
|           | CONE                |                   | 02000            | G/1114/2000      |         |
|           |                     |                   |                  |                  |         |