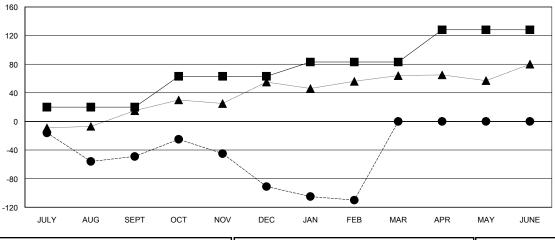

## GOALS AND ACTUAL MEMBERS CUMULATIVE

| - CURRENT YEAR GOALS FOR NEW |  |
|------------------------------|--|
| MEMBERS                      |  |

CURRENT YEAR ACTUAL MEMBERS

- LAST YEAR ACTUAL MEMBERS

| DROPPED CLUBS: 4 |     |
|------------------|-----|
| DROPPED MEMBERS  |     |
| DECEASED         | 20  |
| CLUB CANCELLED   | 84  |
| OTHER            | 105 |
| TOTAL            | 209 |

0

|                       |                    | Members                             |                    |                  |  |
|-----------------------|--------------------|-------------------------------------|--------------------|------------------|--|
| RESULTS FOR 2015-2016 |                    |                                     |                    |                  |  |
| QUARTER               | NEW MEMBER<br>GOAL | CHARTER AND<br>NEW MEMBERS<br>ADDED | DROPPED<br>MEMBERS | NET<br>GAIN/LOSS |  |
| JULY/AUG/SEPT         | 20                 | 23                                  | 72                 | -49              |  |
| OCT/NOV/DEC           | 43                 | 49                                  | 91                 | -42              |  |
| JAN/FEB/MAR           | 20                 | 27                                  | 46                 | -19              |  |
| APR/MAY/JUNE          | 45                 | 0                                   | 0                  | 0                |  |